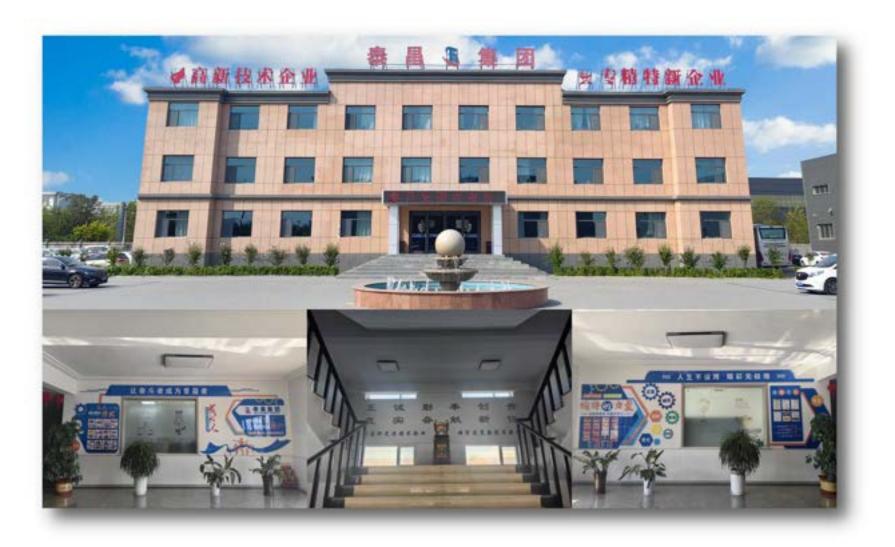

### **Company Profile**

Cangzhou Taichang Pipeline Equipment Co., Ltd.was established in 2012 and is located in Zhenggang Industrial Park, Yanshan County Economic Development Zone, known as the "Chinese Pipeline Equipment Manufacturing Base". The company covers an area of over 40000 square meters, with a construction area of over 25000 square meters and a

registered capital of 92 million yuan.the existing cadre staff 236 people, Among them, there are 5 senior technical R & D personnel, 45 technical personnel of all kinds, and has formed a pipeline accessories industry chain R & D and manufacturing with various materials such as high and low pressure steel pipe fittings, flanges, pipes, supports and hangers. Products are widely used in petroleum, chemical, gas, military, nuclear power, shipbuilding, heat, paper, pharmaceutical, new energy and other industries.