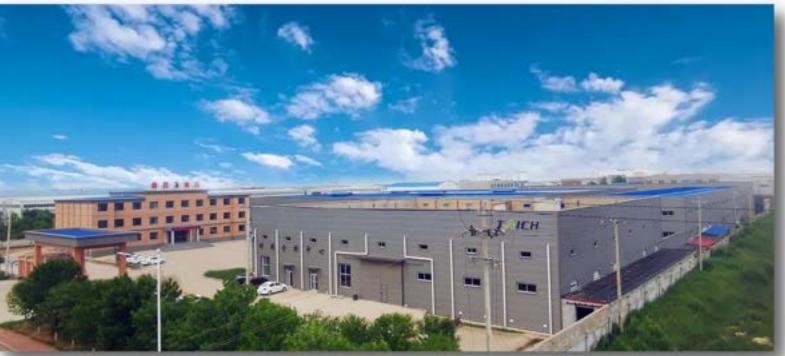

### **Company Profile**

Cangzhou Taichang Pipeline Equipment Co., Ltd.was established in 2012 and is located in Zhenggang Industrial Park, Yanshan County Economic Development Zone, known as the "Chinese Pipeline Equipment Manufacturing Base". The company covers an area of over 40000 square meters, with a construction area of over 25000 square meters and a

#### **Overall Plant Layout Map**

Company Philosophy Company Advantages

Conclusion