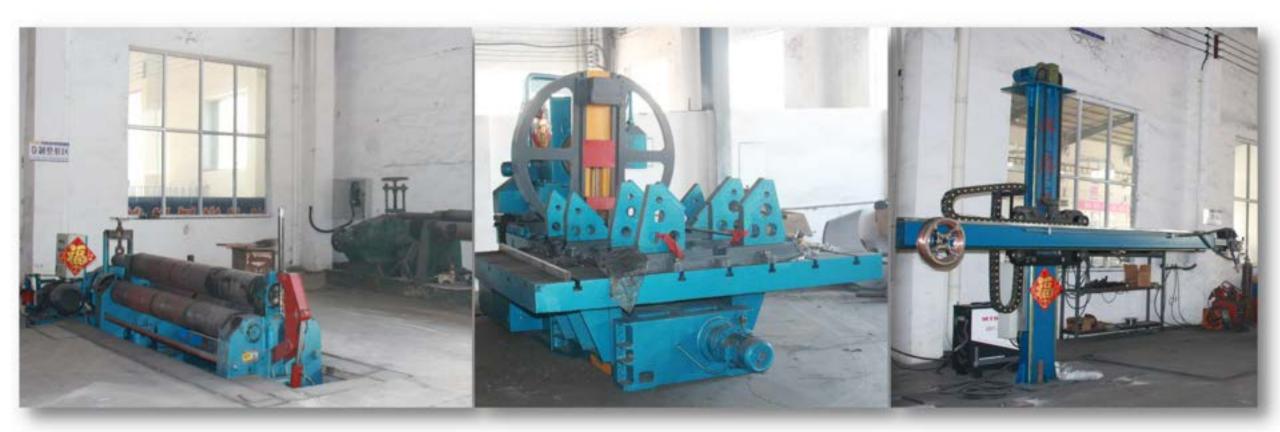

# **Production equipment**

W11-20-2500 Roll Bender

Grooving Machine

Automatic submerged arc welding machine

Company Philosophy Company Advantages

Conclusion