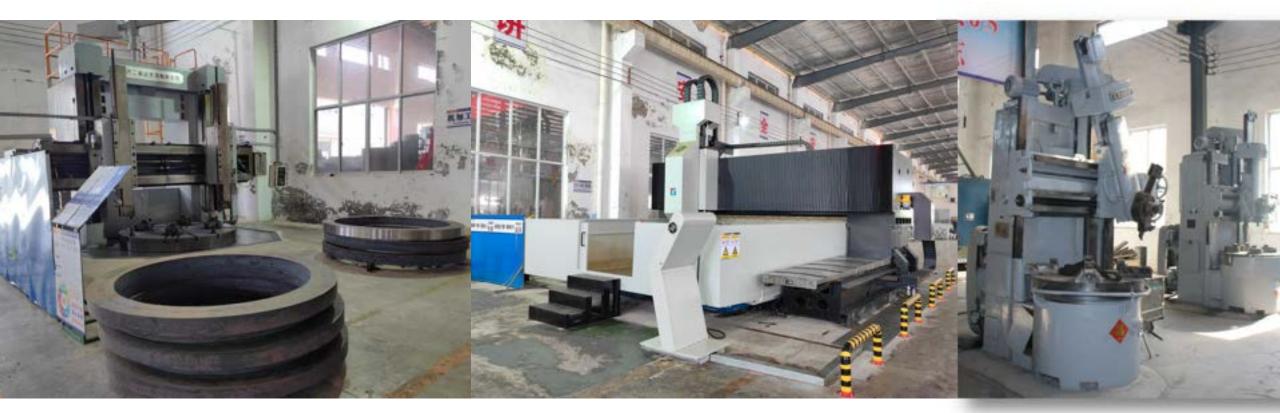

## **Production equipment**

C5225D Twin Column Vertical Lathe

Diameter of 2.5m,a 3.2m Diameter CNC Drilling and Milling Machine

Large Vertical Lathes

Company Philosophy Company Advantages

Conclusion